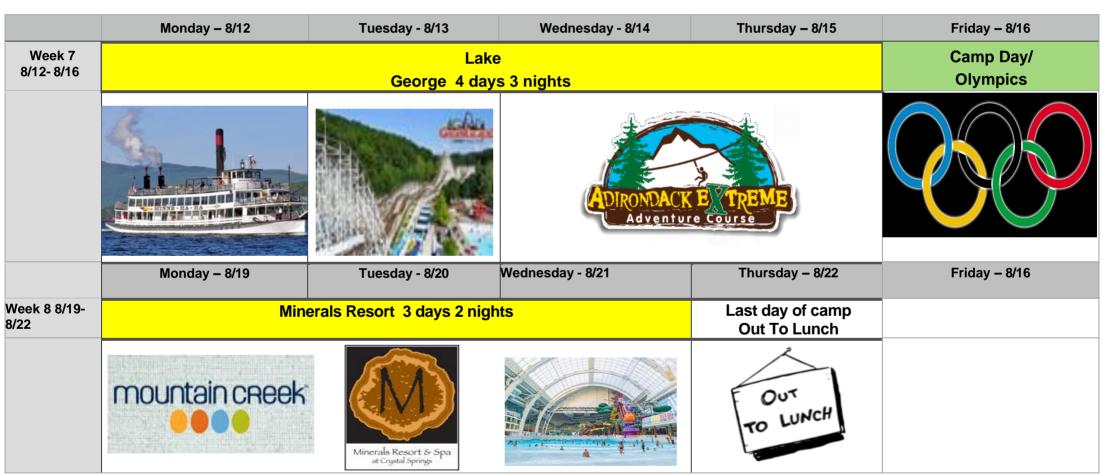

|                     | Monday - 8/5                 | Tuesday - 8/6 | Wednesday - 8/7 | Thursday - 8/8 | Friday - 8/9          |
|---------------------|------------------------------|---------------|-----------------|----------------|-----------------------|
| Week 6<br>8/5 - 8/9 | CLUB GETAWAY 3 days 2 nights |               |                 | DAY TRIP       | Camp Day/<br>Olympics |
|                     |                              |               | ??              |                |                       |