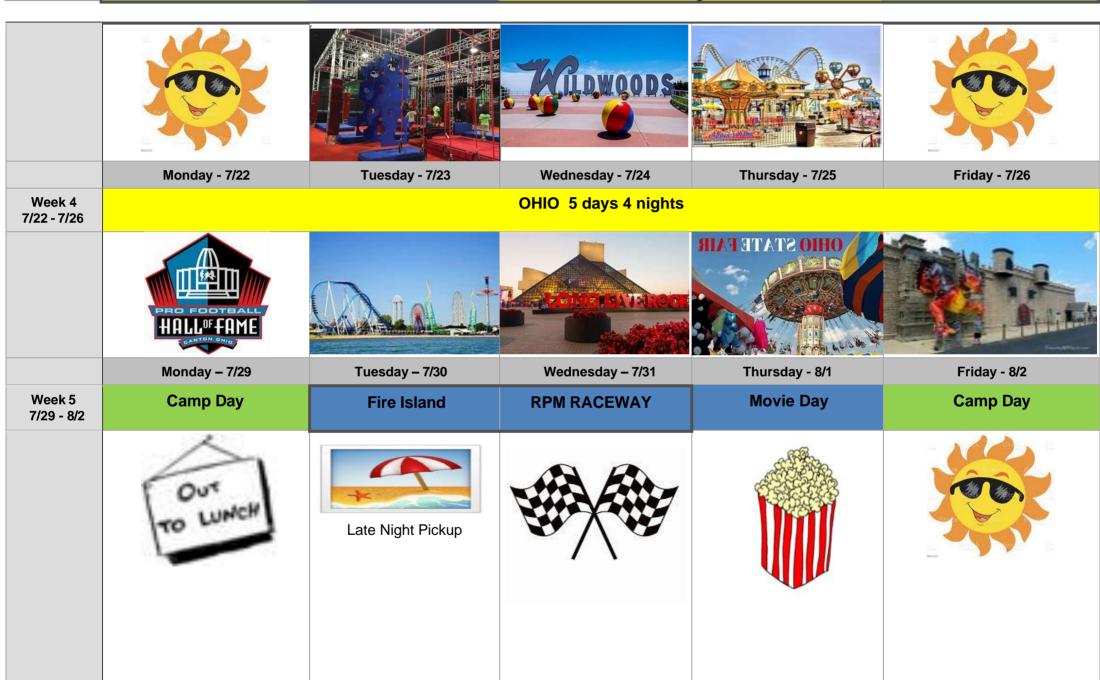

## **EXTREME TEEN CALENDAR 2024**

|                       | Monday -     | Tuesday -                                                                                                                                                                                                                                                                                                                                                                                                                                                                                                                                                                                                                                                                                                                                                                                                                                                                                                                                                                                                                                                                                                                                                                                                                                                                                                                                                                                                                                                                                                                                                                                                                                                                                                                                                                                                                                                                                                                                                                                                                                                                                                                      | Wednesday -      | Thursday - 6/27                                            | Friday - 6/28            |
|-----------------------|--------------|--------------------------------------------------------------------------------------------------------------------------------------------------------------------------------------------------------------------------------------------------------------------------------------------------------------------------------------------------------------------------------------------------------------------------------------------------------------------------------------------------------------------------------------------------------------------------------------------------------------------------------------------------------------------------------------------------------------------------------------------------------------------------------------------------------------------------------------------------------------------------------------------------------------------------------------------------------------------------------------------------------------------------------------------------------------------------------------------------------------------------------------------------------------------------------------------------------------------------------------------------------------------------------------------------------------------------------------------------------------------------------------------------------------------------------------------------------------------------------------------------------------------------------------------------------------------------------------------------------------------------------------------------------------------------------------------------------------------------------------------------------------------------------------------------------------------------------------------------------------------------------------------------------------------------------------------------------------------------------------------------------------------------------------------------------------------------------------------------------------------------------|------------------|------------------------------------------------------------|--------------------------|
| Week 1<br>6/27 – 6/28 | SUMM         |                                                                                                                                                                                                                                                                                                                                                                                                                                                                                                                                                                                                                                                                                                                                                                                                                                                                                                                                                                                                                                                                                                                                                                                                                                                                                                                                                                                                                                                                                                                                                                                                                                                                                                                                                                                                                                                                                                                                                                                                                                                                                                                                | JELLO * JMMER    | FIRST DAY OF CAMP                                          | JONES BEACH              |
|                       | Monday - 7/1 | Tuesday - 7/2                                                                                                                                                                                                                                                                                                                                                                                                                                                                                                                                                                                                                                                                                                                                                                                                                                                                                                                                                                                                                                                                                                                                                                                                                                                                                                                                                                                                                                                                                                                                                                                                                                                                                                                                                                                                                                                                                                                                                                                                                                                                                                                  | Wednesday - 7/3  | Thursday - 7/4                                             | Friday - 7/5             |
| Still<br>1Week        | CAMP DAY     | Mystery Trip                                                                                                                                                                                                                                                                                                                                                                                                                                                                                                                                                                                                                                                                                                                                                                                                                                                                                                                                                                                                                                                                                                                                                                                                                                                                                                                                                                                                                                                                                                                                                                                                                                                                                                                                                                                                                                                                                                                                                                                                                                                                                                                   | Escape Room      | No Camp 4 day<br>weekend                                   | No Camp 4 day<br>weekend |
|                       |              | ???                                                                                                                                                                                                                                                                                                                                                                                                                                                                                                                                                                                                                                                                                                                                                                                                                                                                                                                                                                                                                                                                                                                                                                                                                                                                                                                                                                                                                                                                                                                                                                                                                                                                                                                                                                                                                                                                                                                                                                                                                                                                                                                            | Puzzle<br>Break  | 4TH OF                                                     |                          |
|                       | Monday - 7/8 | Tuesday - 7/9                                                                                                                                                                                                                                                                                                                                                                                                                                                                                                                                                                                                                                                                                                                                                                                                                                                                                                                                                                                                                                                                                                                                                                                                                                                                                                                                                                                                                                                                                                                                                                                                                                                                                                                                                                                                                                                                                                                                                                                                                                                                                                                  | Wednesday - 7/10 | Thursday - 7/11                                            | Friday - 7/12            |
| Week 2<br>7/8 - 7/12  | Camp Day     | HECKSCHER STATE<br>PARK                                                                                                                                                                                                                                                                                                                                                                                                                                                                                                                                                                                                                                                                                                                                                                                                                                                                                                                                                                                                                                                                                                                                                                                                                                                                                                                                                                                                                                                                                                                                                                                                                                                                                                                                                                                                                                                                                                                                                                                                                                                                                                        | COOPERSTOWN/KAI  | LAHARI 2 days 1 night                                      | CAMP DAY                 |
|                       |              | THECKSCHER STATE PARK BOTH OF THE PARK B |                  | NATIONAL  ** * * * *  BASEBALL  HALL OF FAME  HALL OF FAME |                          |